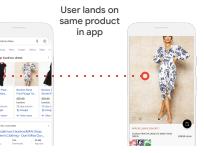

# boohoo

A fashion retailer
EMEA - United Kingdom • boohoo.com

User clicks on Shopping ad

## The Approach

boohoo decided to use Web to App Connect (W2AC) with Android App Links and Universal Deep Links to direct customers to its mobile app. Combining W2AC with Android App Links and Universal Deep Links allowed the fashion retailer to create a seamless transition from marketing engagement into its app, where customers are more likely to convert.